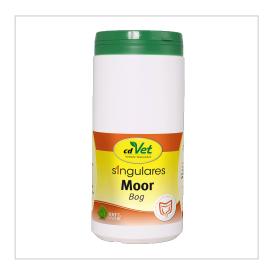

# Singulares Bog 430 g | 430 g

Natürliches Einzelfuttermittel für die ernährungsbedingte Unterstützung der Magen-Darm-Tätigkeit. Keine Zusatzstoffe und rein natürlich

Product number1162Weight0.537kgLength99mmWidth99mmHeight222mm

#### Feed material for dogs, cats, horses and other pets

Nutrition-related support of the gastrointestinal activity, powder

Natural bog consists of organic matter from primordial plants. Its numerous humic acids, minerals, and trace elements make it an excellent supplementary feed. It supports the gastrointestinal activity in a natural way and can have a regulating effect on the production of excess gastric acid when fed regularly. In addition, it has a positive influence on feces and litter eating dogs.

**Composition:** peat (dried)

Analytical constituents: crude fiber 19.4%, ash insoluble in HCl 4%

Feeding recommendation: Add daily to the feed as required. Cats, rodents: 1-2 g/animal. Dogs: 2 g/10 kg body weight. Horses: 4.5-8 g/100 kg body weight. 1 tbsp. corresponds to approx. ca. 4 g.