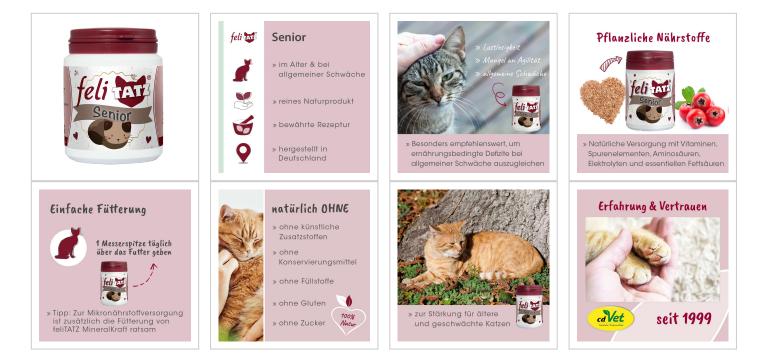

#### Complementary feed (powder) for cats

For the nutrition-related support at general weakness and in old age

feliTATZ Senior is a natural complementary feed for cats and provides the animal's body with precious herbs, vitamin E, selenium, amino acids, electrolytes, essential fatty acids, and iron. feliTATZ Senior is particularly recommended to compensate for nutrition-related deficiencies in cases of general weakness, listlessness, after illness or surgery, after training breaks, in cases of lack of agility, and in older animals.

Expert tip: For micronutrient supply, the feeding of feliTATZ MineralForce is additionally advisable.

<u>Composition</u>: linseed, brewers' grains, hawthorn leaves with blossoms, brewers' yeast, milk thistle herb, birch leaf, stinging nettle herb (ground), gingko leaves, dandelion herb, ginger, dandelion root

Additives/kg: Nutritional additives: L-lysine monohydrochloride 102 g, L-methionine (3c305) 55 g

Analytical constituents: crude protein 31.2%, crude fat 15.4%, crude fiber 11.5%, crude ash 5.4%

Feeding recommendation: add daily 1 knife point to the feed